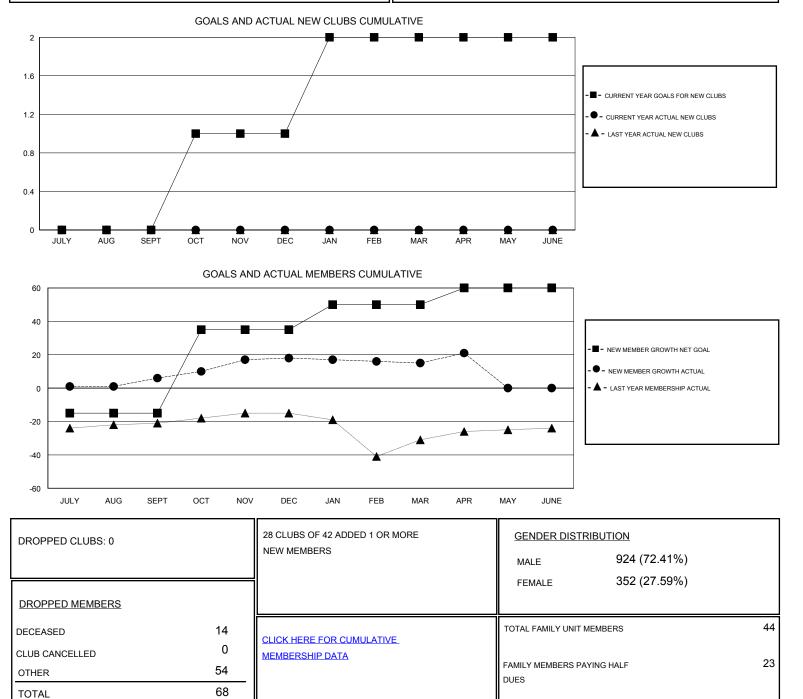

## GMT: ED LECIUS

GMT CA

| Clubs                 |               |           |               | Members               |                                                                |                                                              |                                                    |
|-----------------------|---------------|-----------|---------------|-----------------------|----------------------------------------------------------------|--------------------------------------------------------------|----------------------------------------------------|
| RESULTS FOR 2016-2017 |               |           |               | RESULTS FOR 2016-2017 |                                                                |                                                              |                                                    |
| QUARTER               | NEW CLUB GOAL | NEW CLUBS | DROPPED CLUBS | QUARTER               | NEW MEMBER GROWTH<br>NET GOAL (not reinstated<br>or transfers) | NEW MEMBER<br>GROWTH ACTUAL (not<br>reinstated or transfers) | DROPPED<br>MEMBERS ACTUAL<br>(including transfers) |
| JULY/AUG/SEPT         | 0             | 0         | 0             | JULY/AUG/SEPT         | -15                                                            | 24                                                           | 18                                                 |
| OCT/NOV/DEC           | 1             | 0         | 0             | OCT/NOV/DEC           | 50                                                             | 28                                                           | 16                                                 |
| JAN/FEB/MAR           | 1             | 0         | 0             | JAN/FEB/MAR           | 15                                                             | 17                                                           | 20                                                 |
| APR/MAY/JUNE          | 0             | 0         | 0             | APR/MAY/JUNE          | 10                                                             | 20                                                           | 14                                                 |